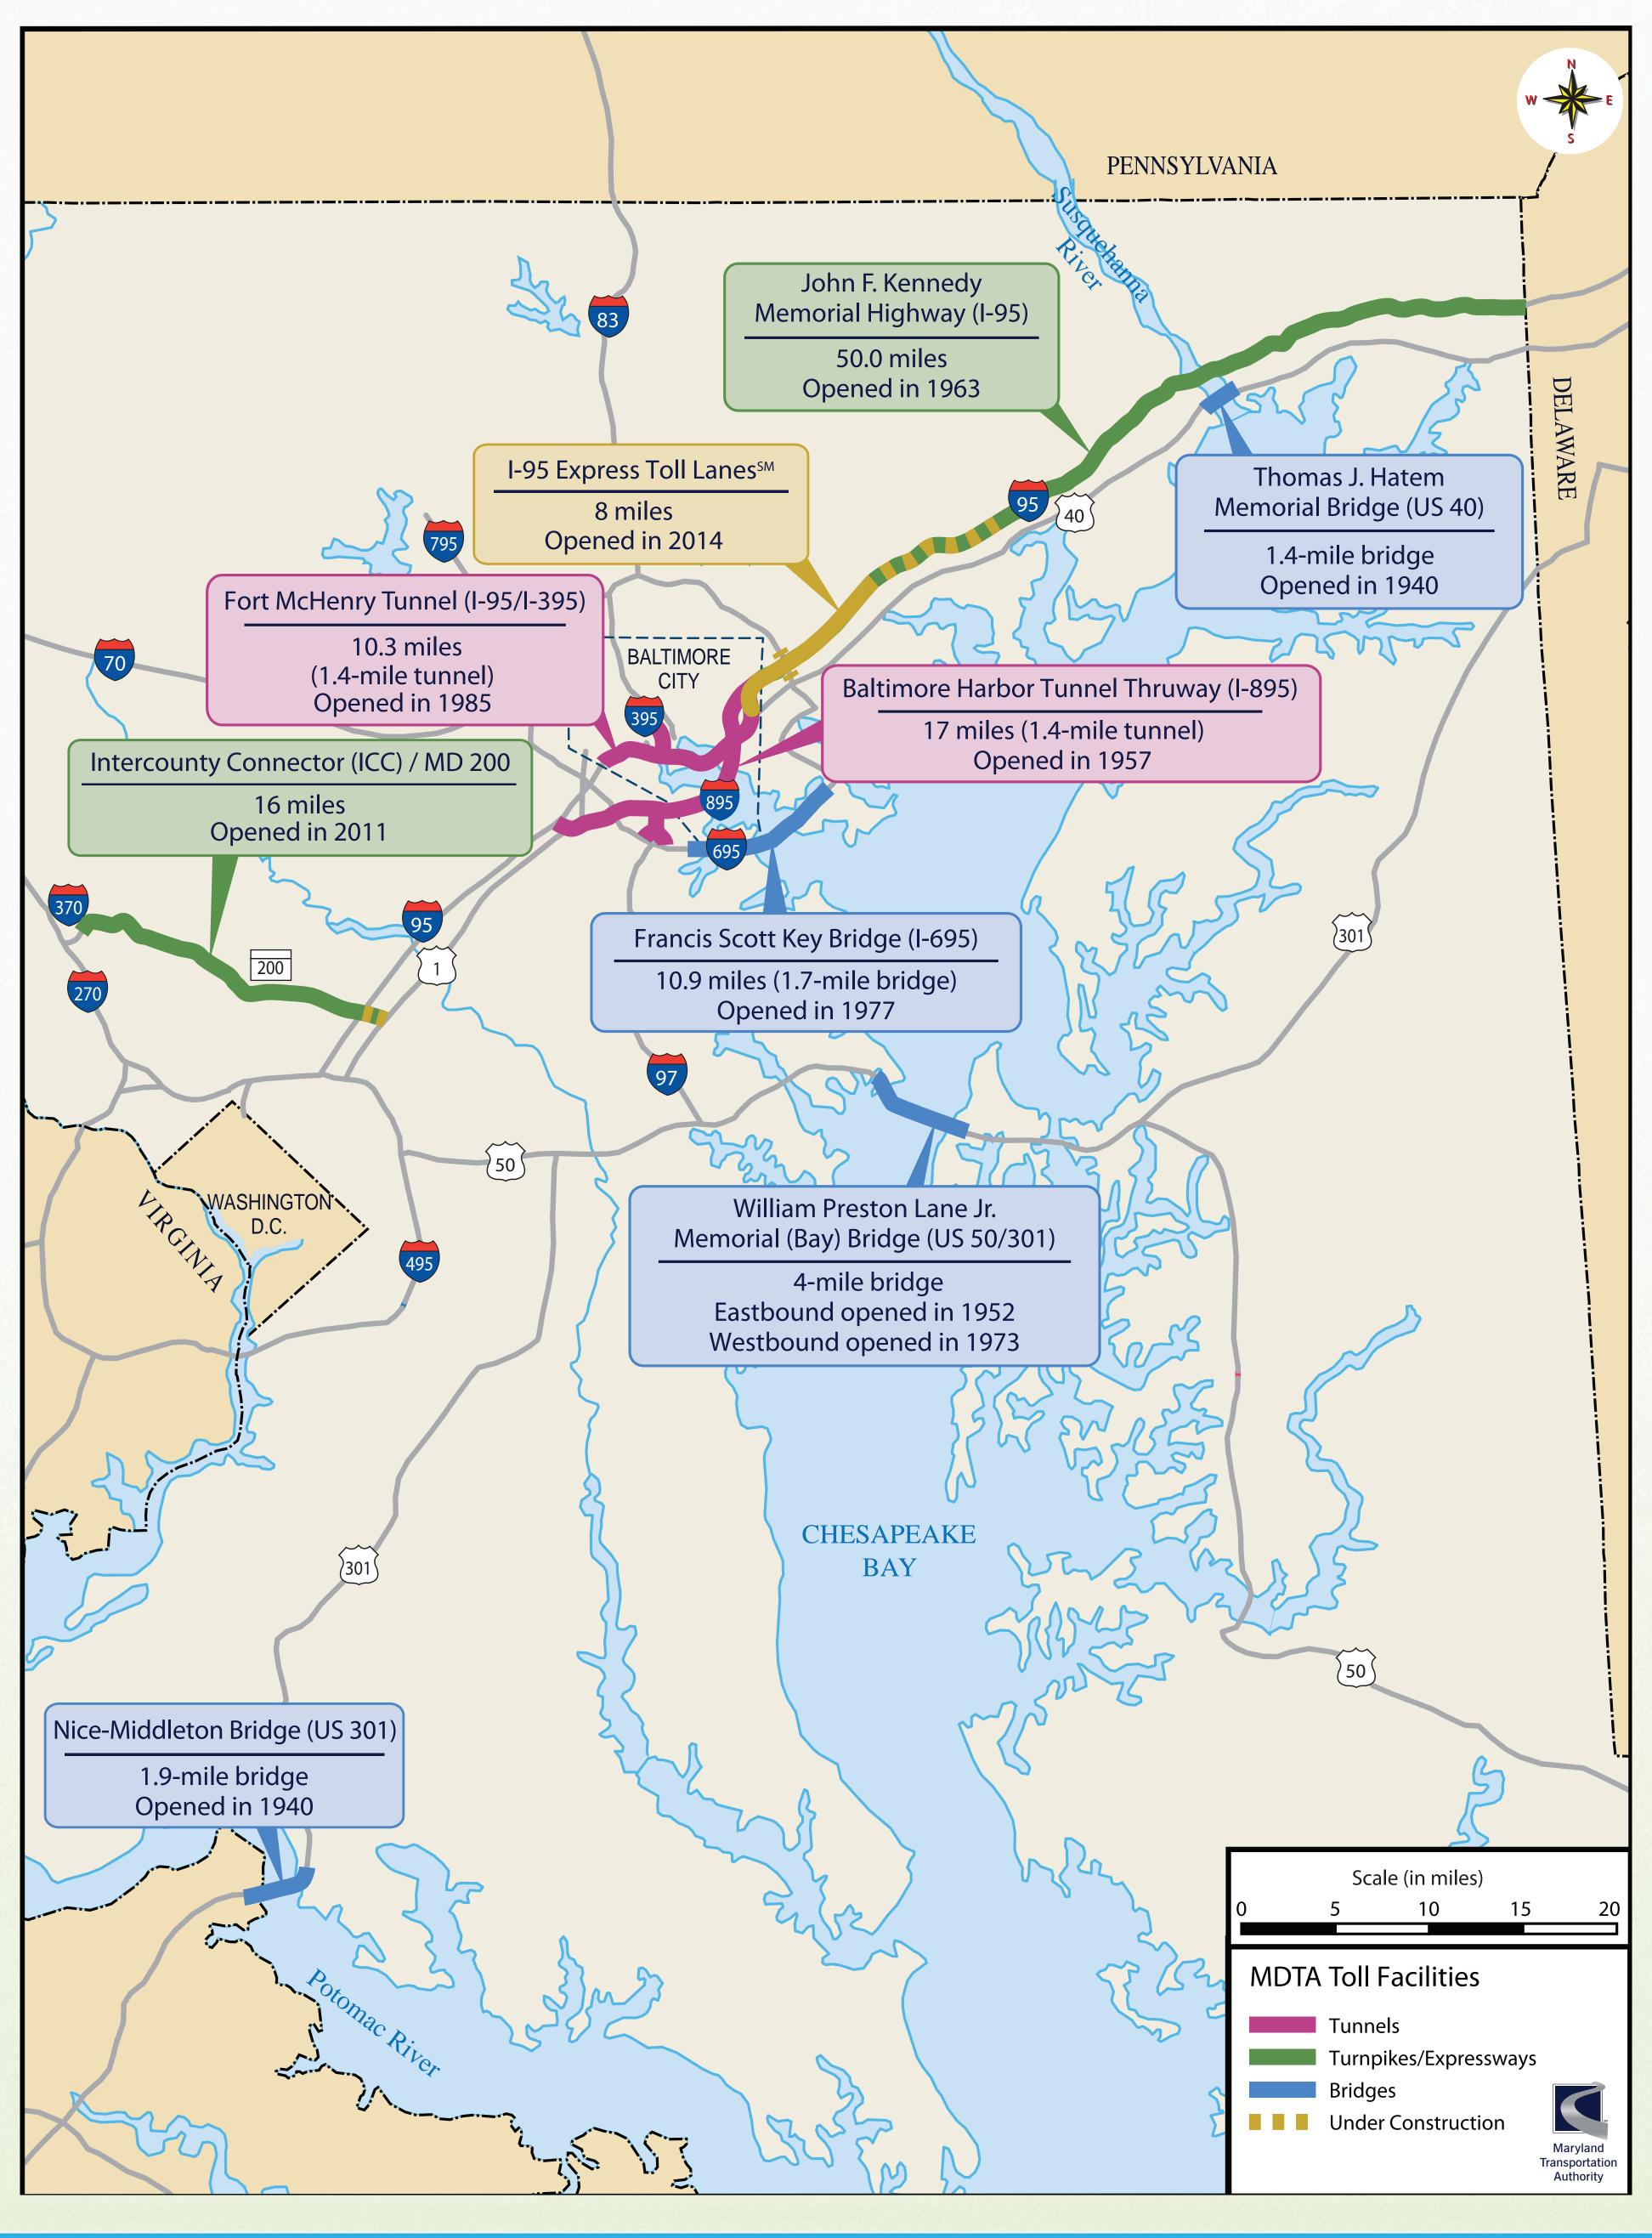

### Who is the MDTA

- The Maryland Transportation Authority (MDTA) is the State agency responsible for:
  - Financing, constructing, operating, maintaining, protecting, and improving the State's eight toll facilities, including the I-95 Express Toll Lanes, with toll revenues paid by customers using those facilities.
  - The MDTA is self-sufficient and receives no gas tax, motor vehicle fees, or other revenue from the Transportation Trust Fund.
  - MDTA is governed by citizen Board Members appointed by the Governor, and confirmed by the Senate, and chaired by the Secretary of Transportation
    - Dontae Carroll
    - William H. Cox, Jr
    - William C. Ensor, III
    - W. Lee Gaines, Jr.
    - Mario J. Gangemi, P.E.
    - John F. von Paris
    - Cynthia D. Penny-Ardinger, CPA, Esq.
    - Jeffery S. Rosen, CPA, CGMA, MBA
  - William Pines, PE, PMP, CCM, Executive Director of MDTA

# MDTA Facilities