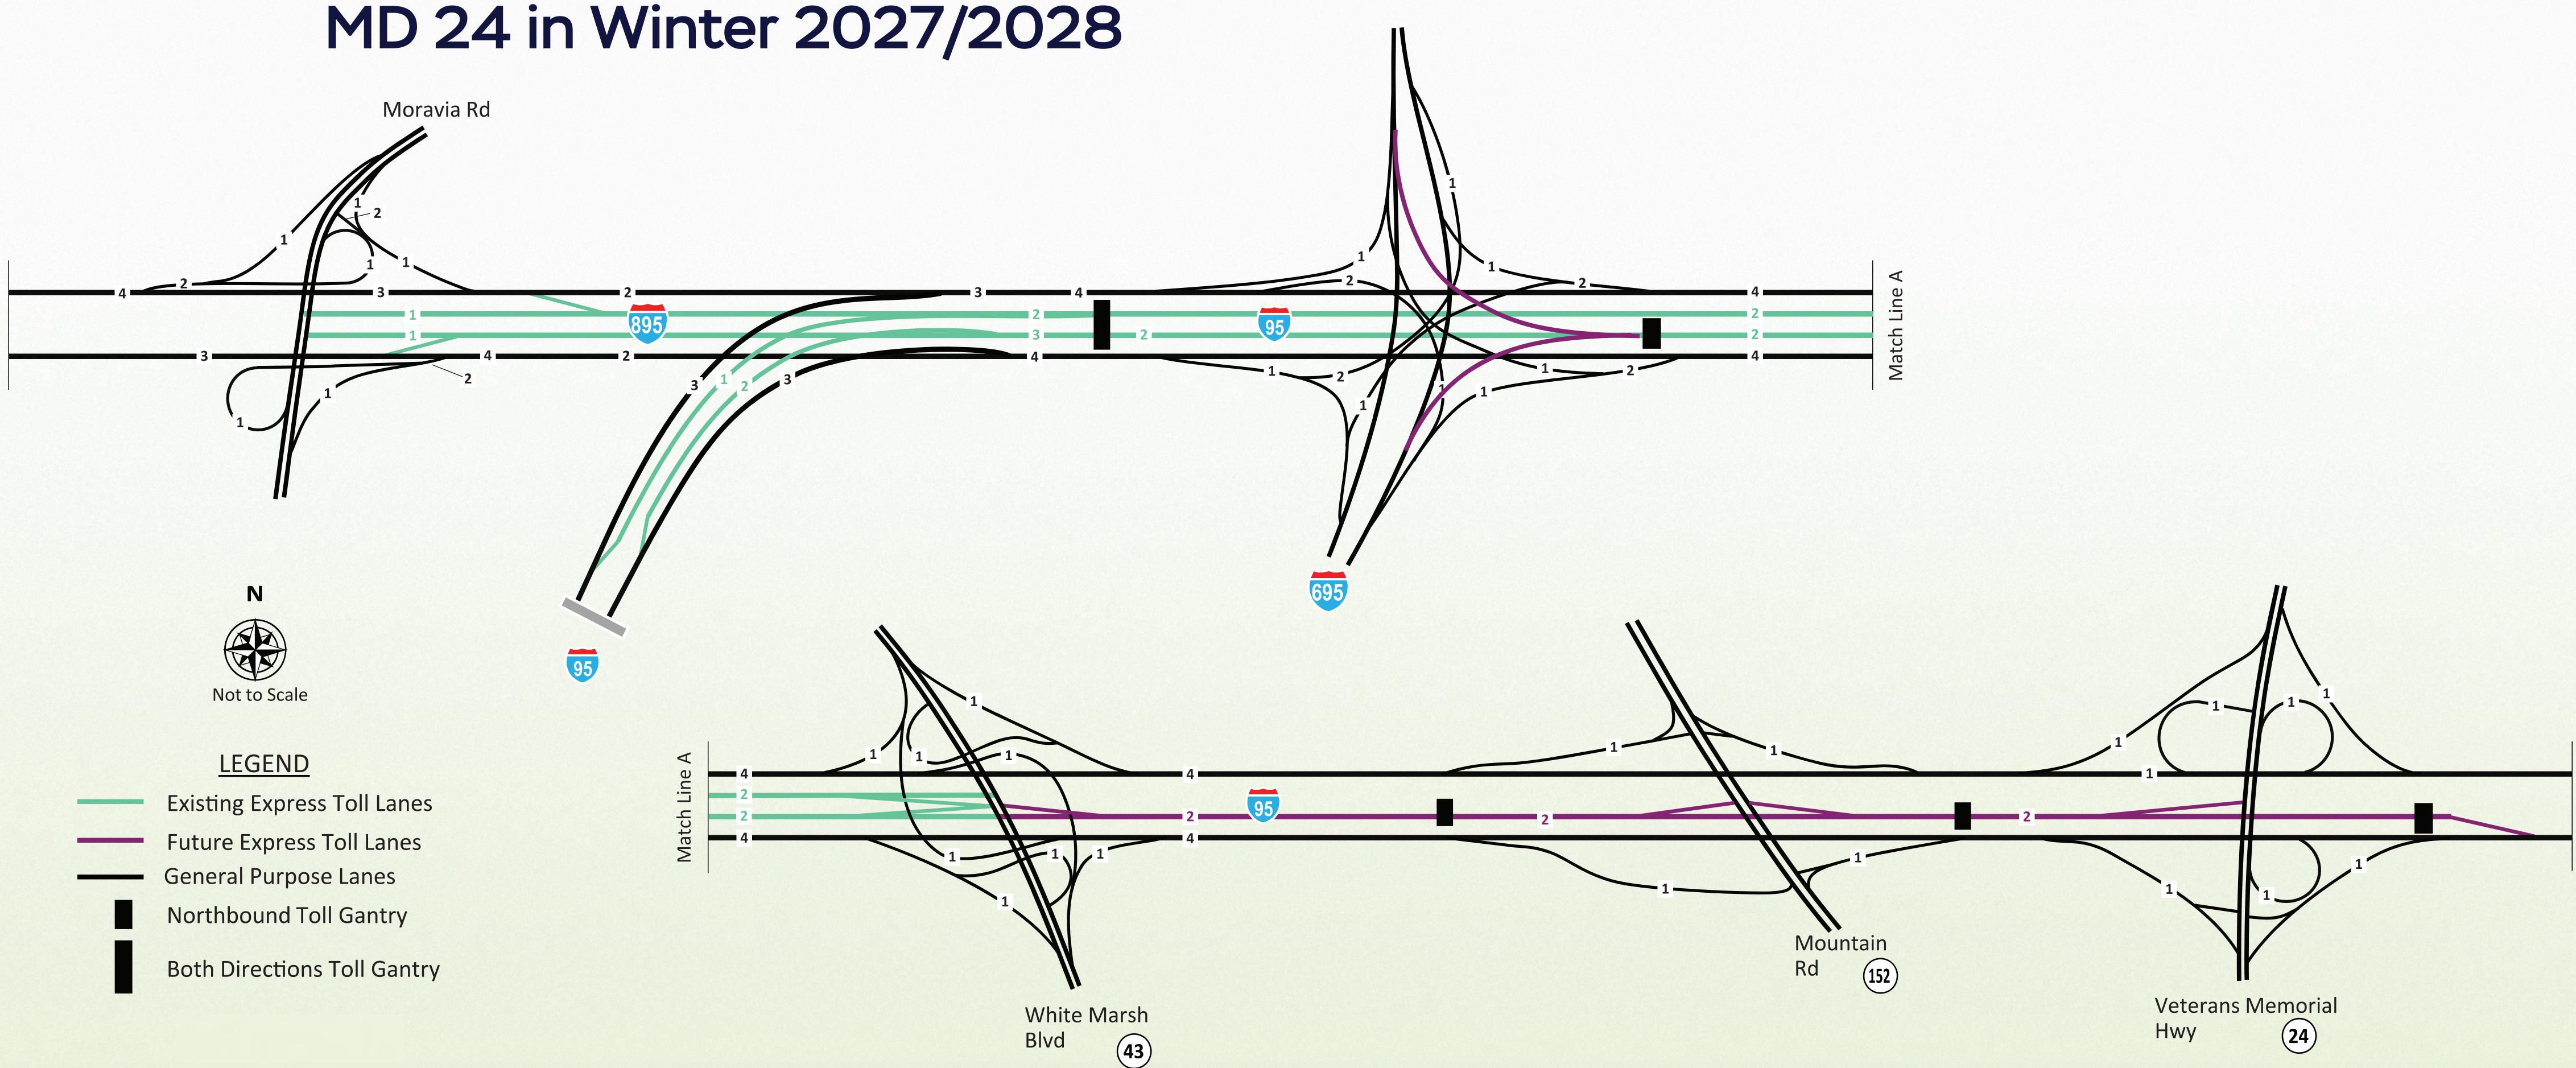

# What are the limits of the I-95 ETL Northbound Extension (Section 200)?

Construction is ongoing to extend the I-95 ETL in the Northbound direction from MD 43 to north of MD 24, within the Section 200 limits of the I-95 Master Plan.

The extension is expected to be open to traffic by Winter 2024/2025 to MD 152, with the full extension to north of MD 24 open to traffic by Winter 2027/2028.

In addition, the project includes connecting the I-695 ramps into the new I-95 ETL

northbound lanes.

# Opening by Winter 2027/2028

- The I-95 Northbound ETL improvements will open on:
  - I-95 Northbound ETL to MD 152 in Winter 2024/2025

I-695 Ramps to I-95 Northbound ETL and I-95 Northbound ETL to north of