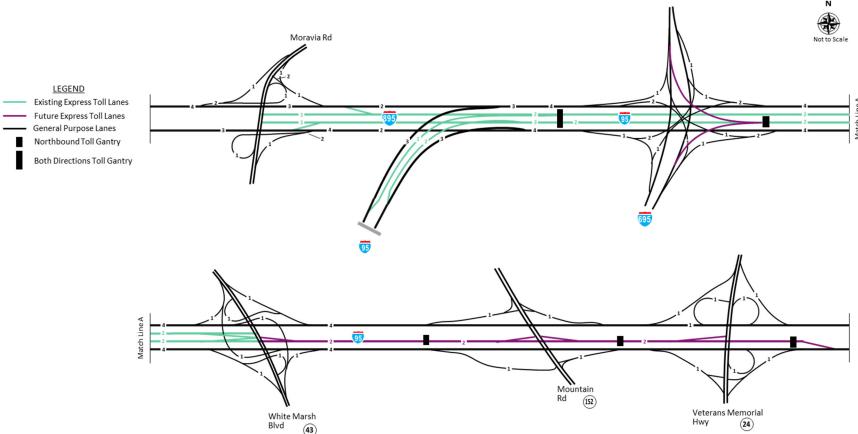

- <u>Figure 1</u>: The figure has been updated from the December Board Book to mirror the actual current limits of tolling in the existing ETL facility (Section 100) and the proposed limits in the new toll proposal to reflect no changes to the existing Section 100 toll zones.
- <u>Toll Rate Range Proposal Table</u>: Everything listed in the toll rate range proposal table (shown in page 5 of this section) is still accurate, and there are no changes to the information in the table. Notes and footnotes have been added and updated next to the table from the December Board book.

It is important to note that MDTA staff is not changing the original toll rate ranges that were presented at the December meeting. The proposal continues to match the existing toll rate ranges already set for the open/existing ETL facility (Section 100). The other aspects of the materials presented at the December 15, 2022 Board meeting (e.g., communications plan, etc.) remain unchanged and are incorporated into this updated proposal by reference.

Figure 1: ETL Northbound Extension Project (Section 200) & I-695 Ramp Proposed Zones

<u>Note</u>: Proposed gantry locations are illustrative only. The actual gantry locations are subject to change and to the approval of the Executive Director.