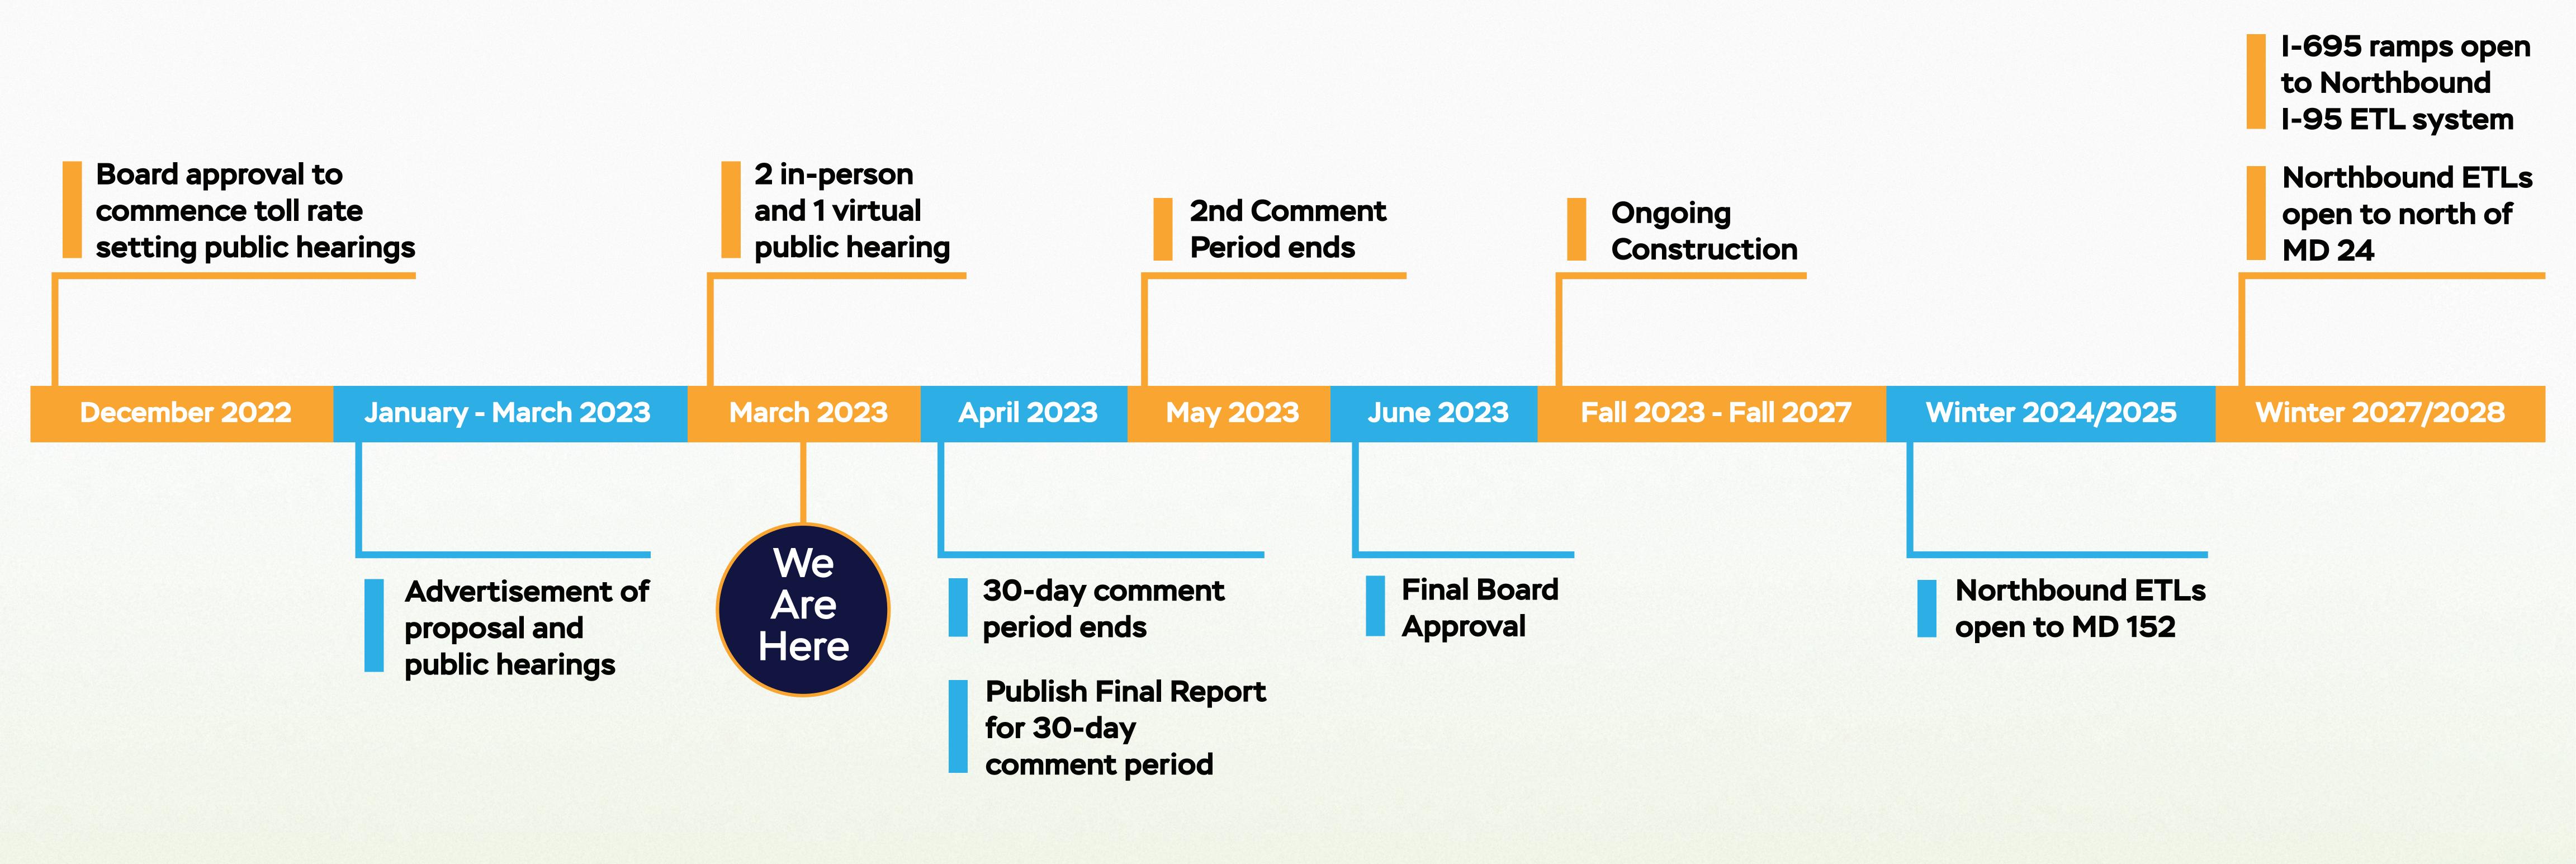

# What are the limits of the I-95 ETL Northbound Extension (Section 200)?

Construction is ongoing to extend the I-95 ETL in the Northbound direction from MD 43 to north of MD 24, within the Section 200 limits of the I-95 Master Plan.

The extension is expected to be open to traffic by Winter 2024/2025 to MD 152, with the full extension to north of MD 24 open to traffic by Winter 2027/2028.

In addition, the project includes connecting the I-695 ramps into the new I-95 ETL

northbound lanes.

# Opening by Winter 2027/2028

- The I-95 Northbound ETL improvements will open on:
  - I-95 Northbound ETL to MD 152 in Winter 2024/2025

I-695 Ramps to I-95 Northbound ETL and I-95 Northbound ETL to north of