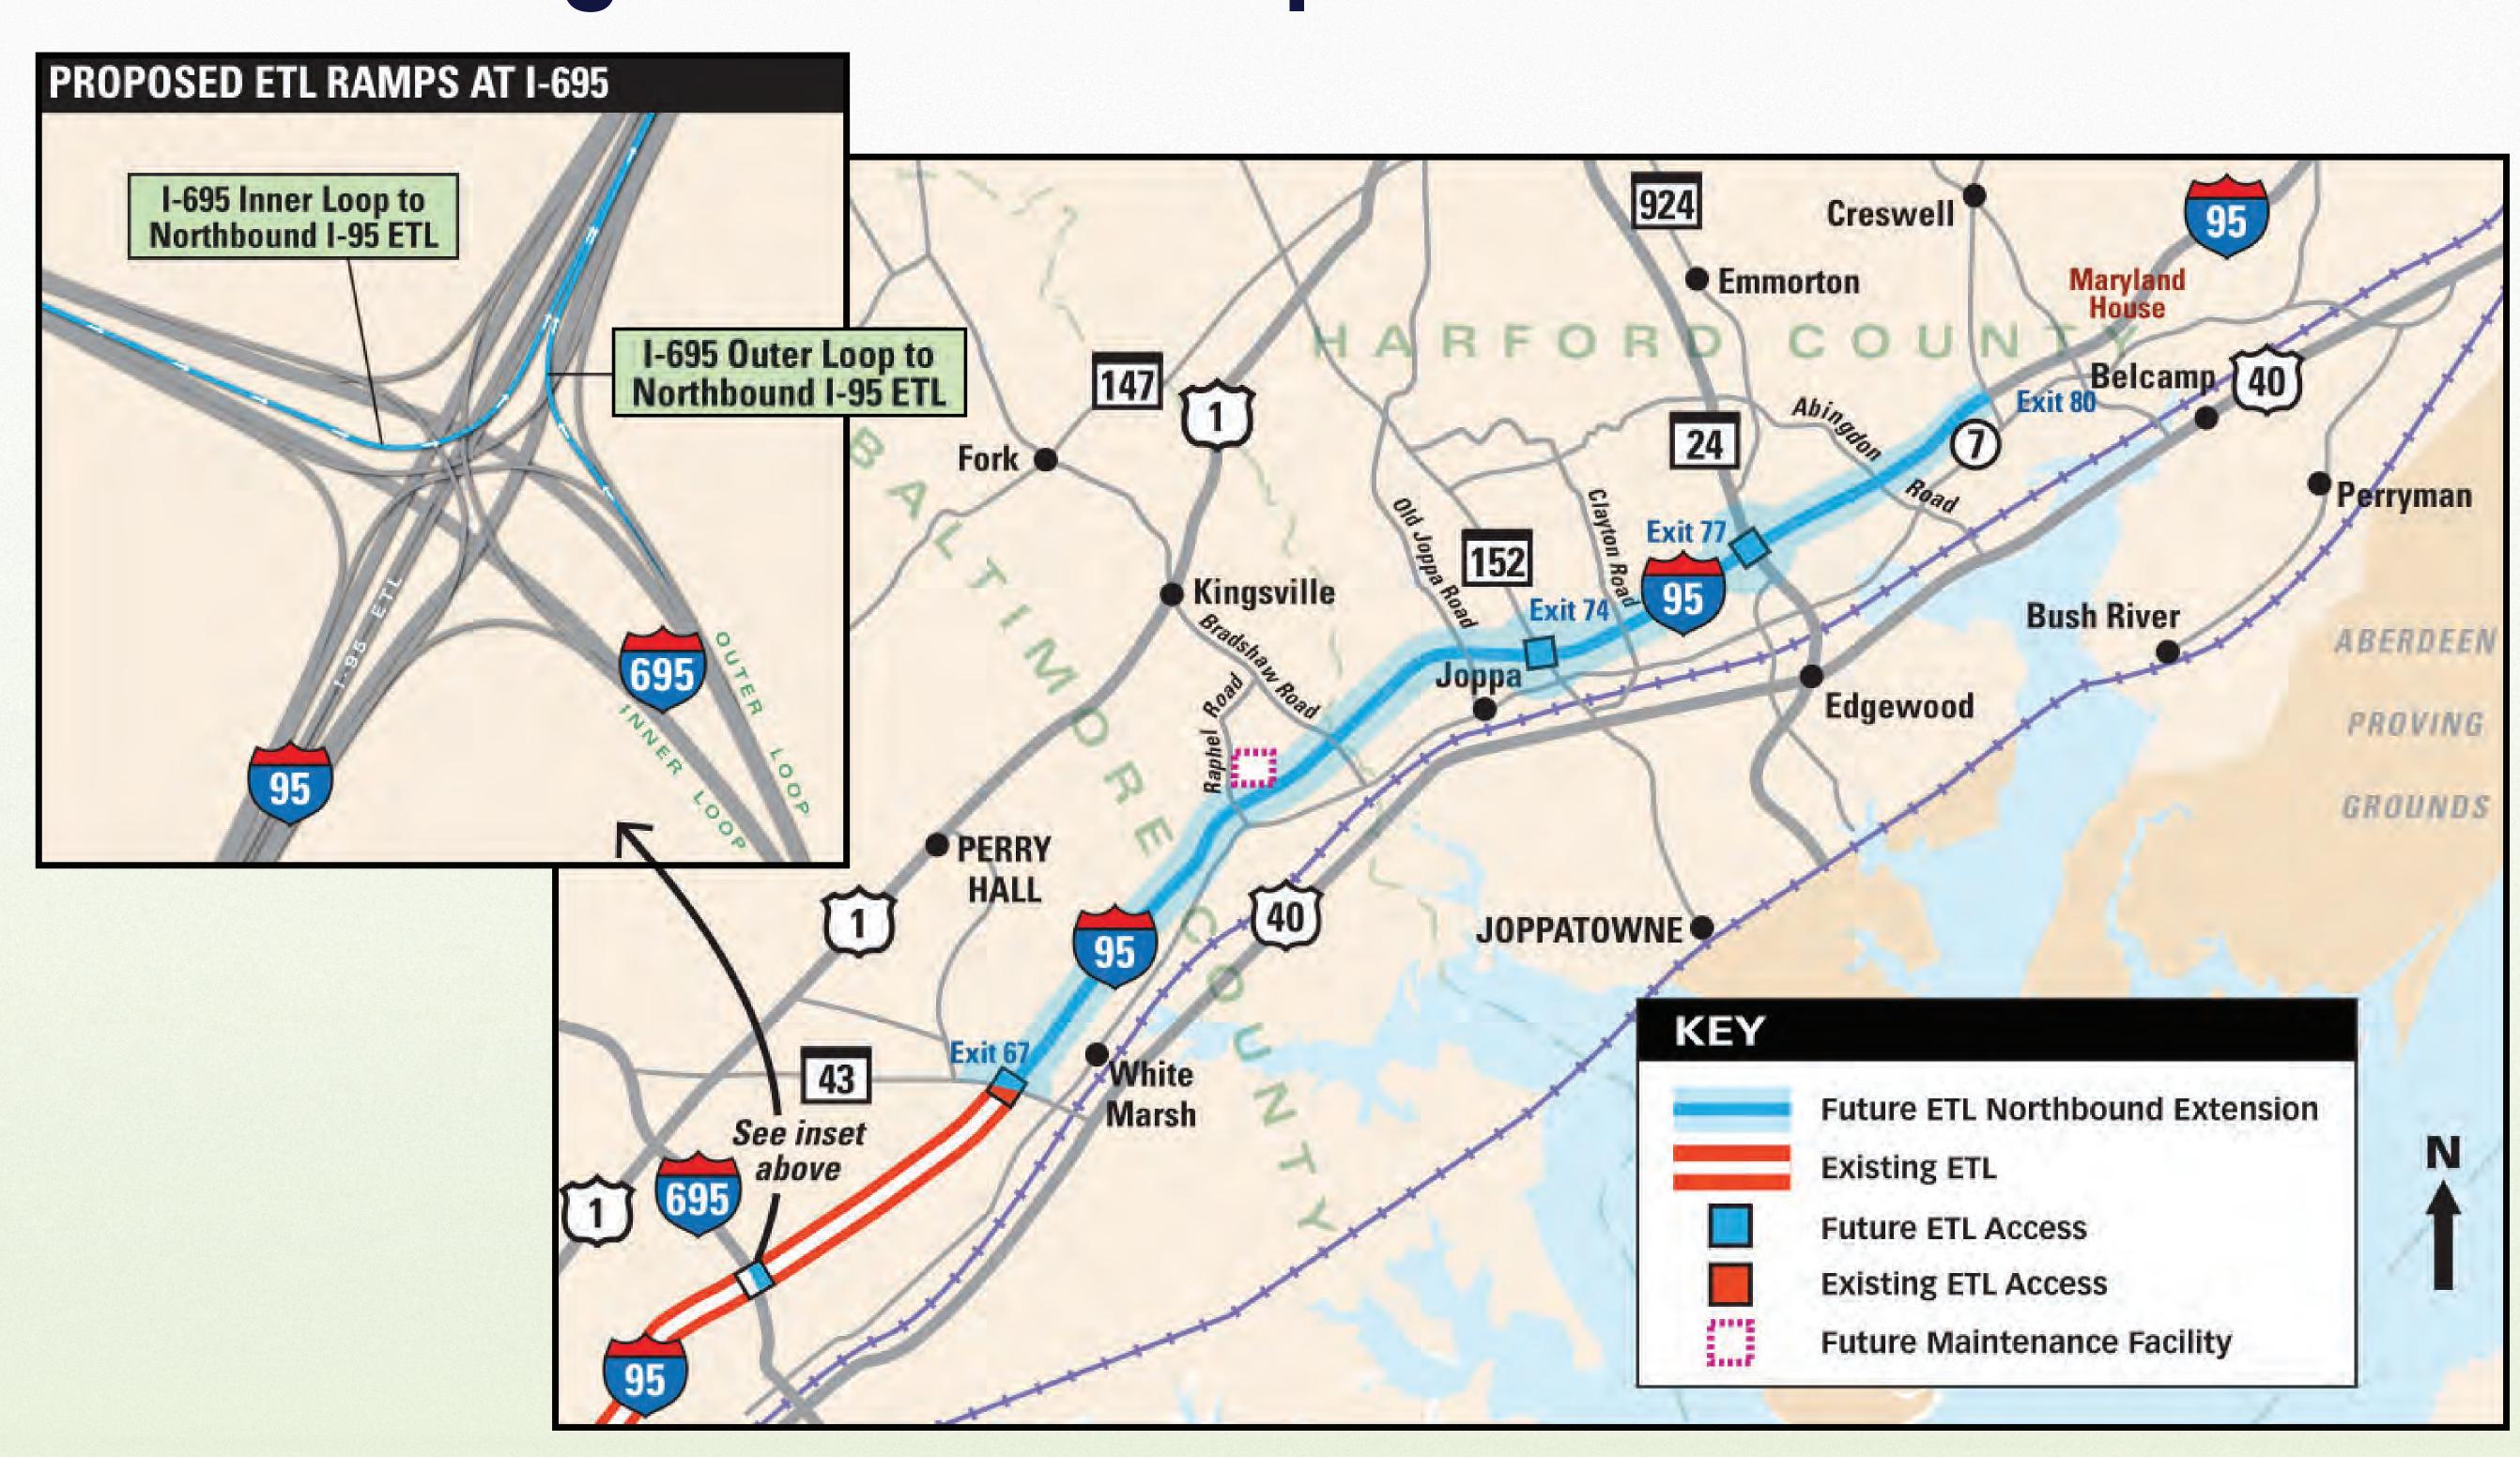

# What are the limits of the I-95 ETL Northbound Extension (Section 200)?

Construction is ongoing to extend the I-95 ETL in the Northbound direction from MD 43 to north of MD 24, within the Section 200 limits of the I-95 Master Plan.

The extension is expected to be open to traffic by Winter 2024/2025 to MD 152, with the full extension to north of MD 24 open to traffic by Winter 2027/2028.

In addition, the project includes connecting the I-695 ramps into the new I-95 ETL

northbound lanes.

# Opening by Winter 2027/2028

- The I-95 Northbound ETL improvements will open on:
  - I-95 Northbound ETL to MD 152 in Winter 2024/2025

I-695 Ramps to I-95 Northbound ETL and I-95 Northbound ETL to north of