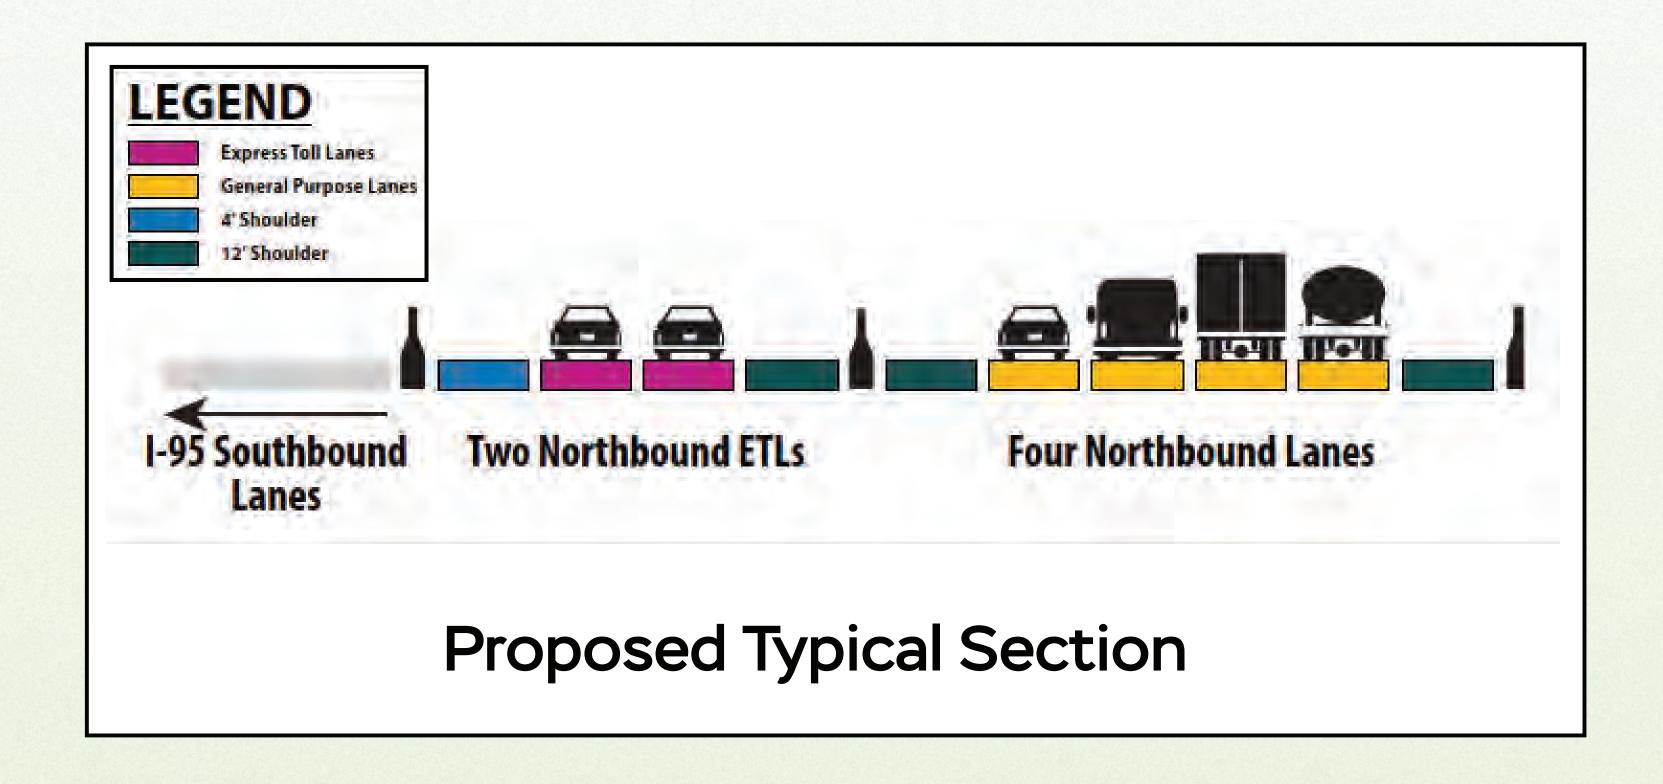

- <u>Figure 1</u>: The figure has been updated from the December Board Book to mirror the actual current limits of tolling in the existing ETL facility (Section 100) and the proposed limits in the new toll proposal to reflect no changes to the existing Section 100 toll zones.
- <u>Toll Rate Range Proposal Table</u>: Everything listed in the toll rate range proposal table (shown in page 5 of this section) is still accurate, and there are no changes to the information in the table. Notes and footnotes have been added and updated next to the table from the December Board book.

Figure 1: ETL Northbound Extension Project (Section 200) & I-695 Ramp Proposed Zones

<u>Note</u>: Proposed gantry locations are illustrative only. The actual gantry locations are subject to change and to the approval of the Executive Director.